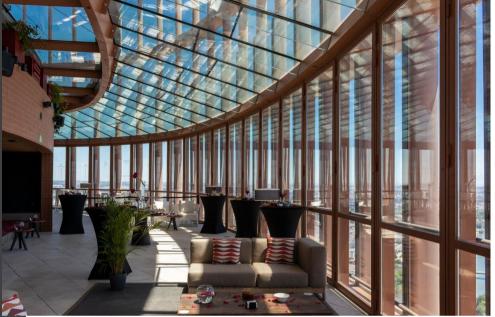

#### ROOFTOP TERRACE ATALAYA — 37TH FLOOR

Undoubtedly the most sensational fashionable space in the Hotel. Thanks to its 274 m2 glazed area, it can be reserved EXCLUSIVELY for events such as

- Private check-in during a welcome cocktail
- Product presentations or meetings
- > Gala dinners with open bar and DJ

All while enjoying the most impressive views of the center of our city

#### Private Events

A total of 550 m2 spread over a 360° terrace with views of all Seville and its surroundings.

With a maximum capacity of 120 people in banquet set up style and 180 for cocktail, it undoubtedly becomes the key to surprise and leave an indelible memory.