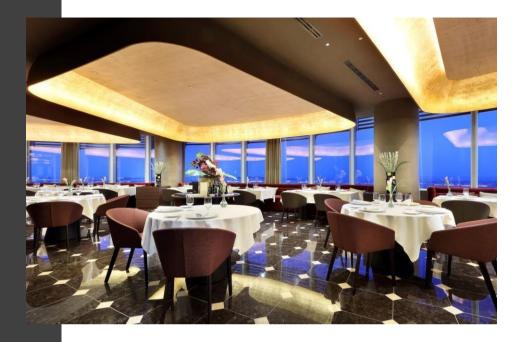

### À LA CARTE RESTAURANT 34<sup>TH</sup> FLOOR

The most exclusive à la carte restaurant at Eurostars Torre Sevilla 5\*.

A magical setting for savouring a fine fusion cuisine in idyllic surroundings on floor 34, with unique views of the Guadalquivir, La Cartuja and the city of Seville.