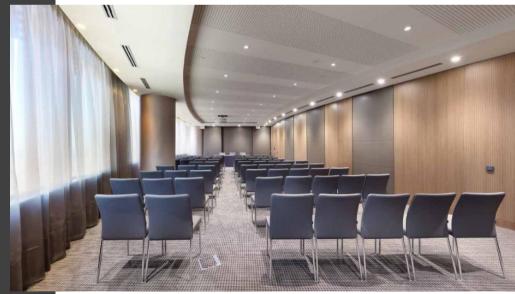

#### MEETING ROOMS

The hotel has a total of 17 meeting rooms of different capacities, spread over 4 floors.

All rooms benefit from natural light, integrated screens, projectors and free Wi-Fi.

Thanks to their versatility, these rooms are perfect for all types of events such as meetings, gala dinners, business buffets and private breakfasts for conventions, events, groups and incentive groups.

#### 19TH FLOOR

This floor is dedicated par excellence to events. It offers two spaces that guarantee complete privacy and a multitude branding options.

Alameda room, with a total floor space of 234m2 and capacity for up to 250 pax in theatre layout, has three 305x172cm screens and integrated projectors with sound system