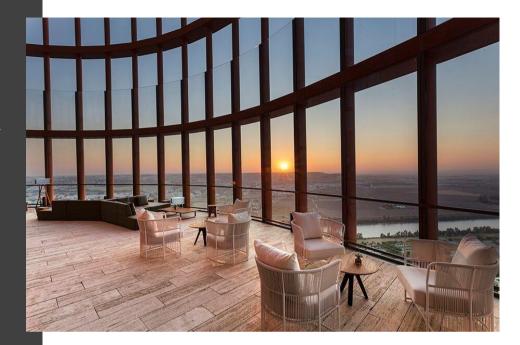

#### ROOFTOP TERRACE ATALAYA — 37TH FLOOR

Undoubtedly the most sensational fashionable space in the Hotel. Thanks to its 274 m2 glazed area, it can be reserved EXCLUSIVELY for events such as

- Private check-in during a welcome cocktail
- Product presentations or meetings
- > Gala dinners with open bar and DJ

All while enjoying the most impressive views of the center of our city

#### Private Events

A total of 550 m2 spread over a 360° terrace with views of all Seville and its surroundings.

With a maximum capacity of 120 people in banquet set up style and 180 for cocktail, it undoubtedly becomes the key to surprise and leave an indelible memory.