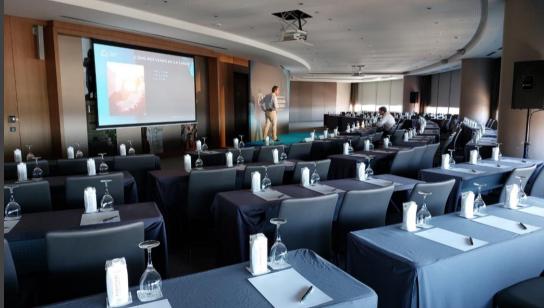

#### 19TH FLOOR

This floor is dedicated par excellence to events. It offers two spaces that guarantee complete privacy and a multitude branding options.

Alameda room, with a total floor space of 234m2 and capacity for up to 250 pax in theatre layout, has three 305x172cm screens and integrated projectors with sound system