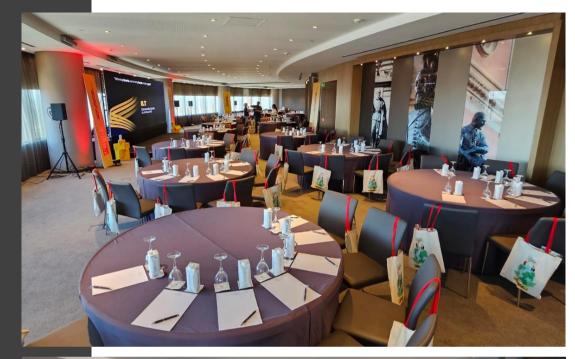

The Banqueting room (391m2) is perfect for all types of banquets, coffee breaks, gala dinners or as an exhibition area. Private check-in for groups and private breakfasts for up to 180 pax.