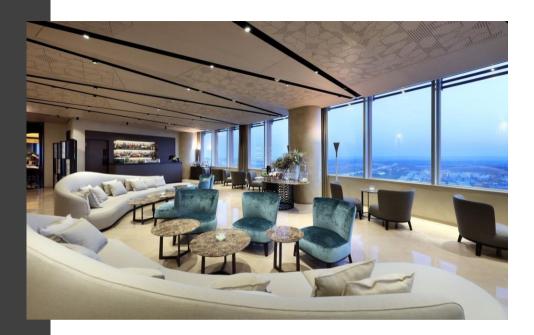

## LOBBY BAR 34TH FLOOR

A meeting place where our clients can enjoy a leisurely drink, a few cocktails or a light meal.

A relaxed space which reflects the tranquillity of a hotel that is both modern and welcoming.