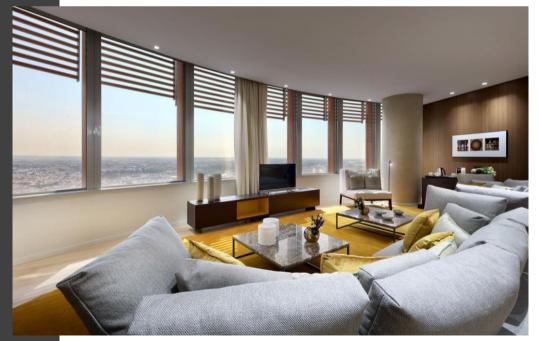

#### Private Events

A total of 550 m2 spread over a 360° terrace with views of all Seville and its surroundings.

With a maximum capacity of 120 people in banquet set up style and 180 for cocktail, it undoubtedly becomes the key to surprise and leave an indelible memory.