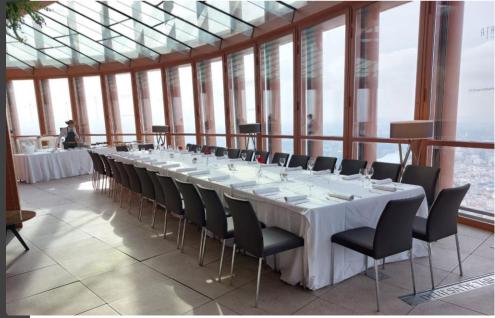

#### 19TH FLOOR

This floor is dedicated par excellence to events. It offers two spaces that guarantee complete privacy and a multitude branding options.

Alameda room, with a total floor space of 234m2 and capacity for up to 250 pax in theatre layout, has three 305x172cm screens and integrated projectors with sound system

The Banqueting room (391m2) is perfect for all types of banquets, coffee breaks, gala dinners or as an exhibition area. Private check-in for groups and private breakfasts for up to 180 pax.