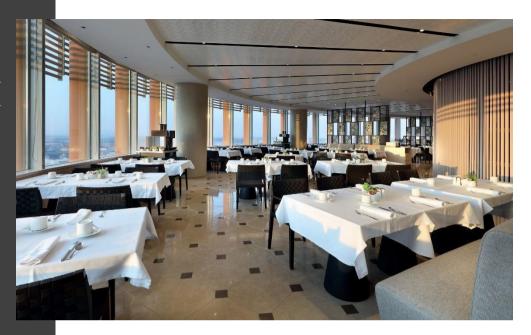

# FERIA ROOM/ BREAKFAST ROOM 34TH FLOOR

This versatile Buffet Restaurant, with a capacity of up to 150 persons, allows you to enjoy fabulous views of the most representative monuments of our city. It not only serves as the Hotel's breakfast room for all our clients, it is also the perfect complement for organizing private banquets for business lunches, cocktails or gala dinners.