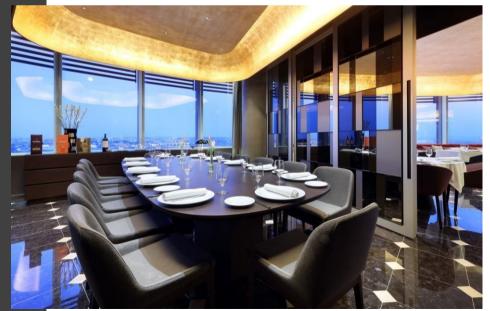

# FERIA ROOM/ BREAKFAST ROOM 34TH FLOOR

This versatile Buffet Restaurant, with a capacity of up to 150 persons, allows you to enjoy fabulous views of the most representative monuments of our city. It not only serves as the Hotel's breakfast room for all our clients, it is also the perfect complement for organizing private banquets for business lunches, cocktails or gala dinners.

### À LA CARTE RESTAURANT 34<sup>TH</sup> FLOOR

The most exclusive à la carte restaurant at Eurostars Torre Sevilla 5\*.

A magical setting for savouring a fine fusion cuisine in idyllic surroundings on floor 34, with unique views of the Guadalquivir, La Cartuja and the city of Seville.