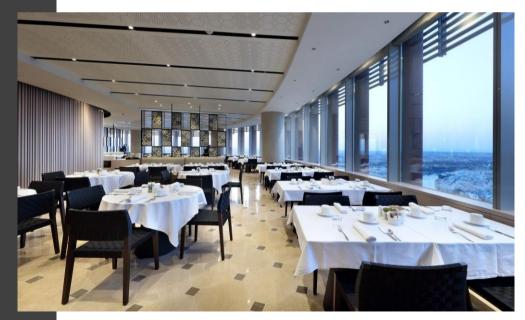

# FERIA ROOM/ BREAKFAST ROOM 34TH FLOOR

This versatile Buffet Restaurant, with a capacity of up to 150 persons, allows you to enjoy fabulous views of the most representative monuments of our city. It not only serves as the Hotel's breakfast room for all our clients, it is also the perfect complement for organizing private banquets for business lunches, cocktails or gala dinners.