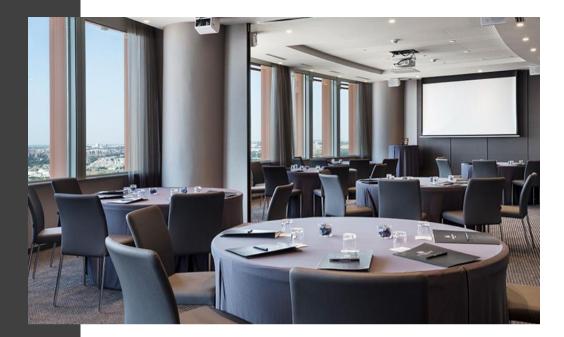

#### MEETING ROOMS

The hotel has a total of 17 meeting rooms of different capacities, spread over 4 floors.

All rooms benefit from natural light, integrated screens, projectors and free Wi-Fi.

Thanks to their versatility, these rooms are perfect for all types of events such as meetings, gala dinners, business buffets and private breakfasts for conventions, events, groups and incentive groups.

#### 19TH FLOOR

This floor is dedicated par excellence to events. It offers two spaces that guarantee complete privacy and a multitude branding options.

Alameda room, with a total floor space of 234m2 and capacity for up to 250 pax in theatre layout, has three 305x172cm screens and integrated projectors with sound system