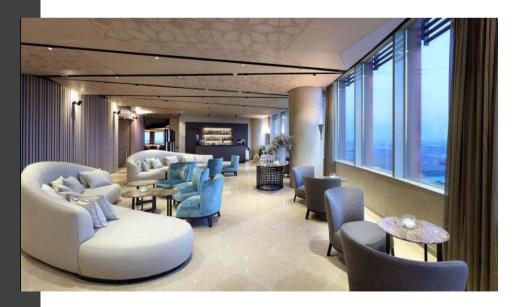

## LOBBY BAR 34TH FLOOR

A meeting place where our clients can enjoy a leisurely drink, a few cocktails or a light meal.

A relaxed space which reflects the tranquillity of a hotel that is both modern and welcoming.