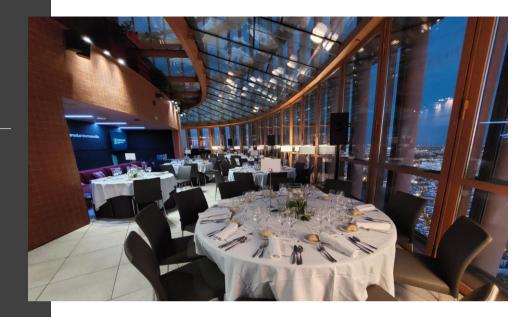

#### ROOFTOP TERRACE ATALAYA — 37TH FLOOR

Undoubtedly the most sensational fashionable space in the Hotel. Thanks to its 274 m2 glazed area, it can be reserved EXCLUSIVELY for events such as

- Private check-in during a welcome cocktail
- Product presentations or meetings
- > Gala dinners with open bar and DJ

All while enjoying the most impressive views of the center of our city

#### Private Events

A total of 550 m2 spread over a 360° terrace with views of all Seville and its surroundings.

With a maximum capacity of 120 people in banquet set up style and 180 for cocktail, it undoubtedly becomes the key to surprise and leave an indelible memory.