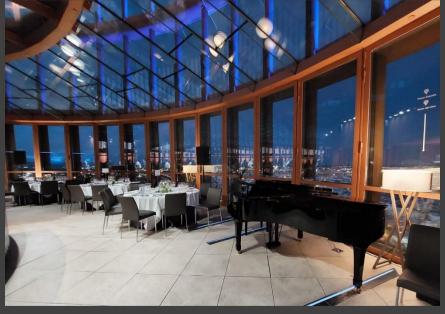

#### 19TH FLOOR

This floor is dedicated par excellence to events. It offers two spaces that guarantee complete privacy and a multitude branding options.

Alameda room, with a total floor space of 234m2 and capacity for up to 250 pax in theatre layout, has three 305x172cm screens and integrated projectors with sound system

The Banqueting room (391m2) is perfect for all types of banquets, coffee breaks, gala dinners or as an exhibition area. Private check-in for groups and private breakfasts for up to 180 pax.