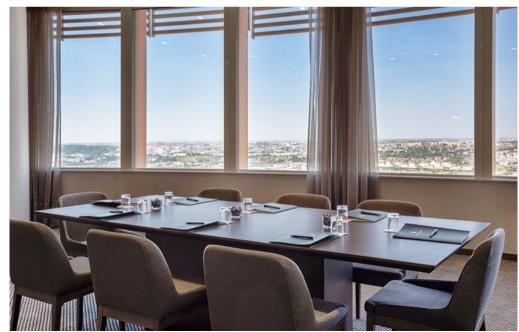

#### MEETING ROOMS

The hotel has a total of 17 meeting rooms of different capacities, spread over 4 floors.

All rooms benefit from natural light, integrated screens, projectors and free Wi-Fi.

Thanks to their versatility, these rooms are perfect for all types of events such as meetings, gala dinners, business buffets and private breakfasts for conventions, events, groups and incentive groups.

#### 19TH FLOOR

This floor is dedicated par excellence to events. It offers two spaces that guarantee complete privacy and a multitude branding options.

Alameda room, with a total floor space of 234m2 and capacity for up to 250 pax in theatre layout, has three 305x172cm screens and integrated projectors with sound system