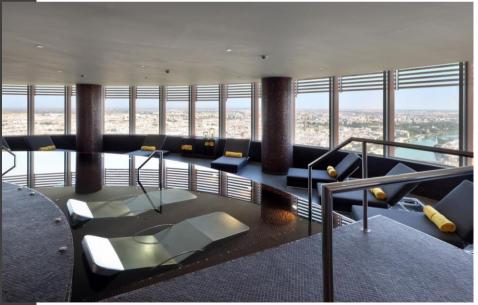

# SPA & FITNESS CENTER 35TH FLOOR

We have a complete, modern **SPA** where clients can take full advantage of their stay at our hotel by enjoying beauty treatments, massages, a sauna, Turkish bath, etc., while contemplating the very best views of Seville.