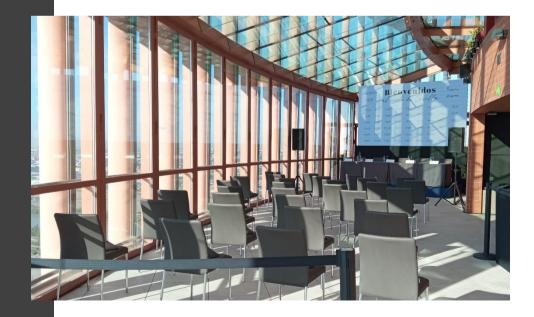

#### ROOFTOP TERRACE ATALAYA — 37TH FLOOR

Undoubtedly the most sensational fashionable space in the Hotel. Thanks to its 274 m2 glazed area, it can be reserved EXCLUSIVELY for events such as

- Private check-in during a welcome cocktail
- Product presentations or meetings
- > Gala dinners with open bar and DJ

All while enjoying the most impressive views of the center of our city

#### Private Events

A total of 550 m2 spread over a 360° terrace with views of all Seville and its surroundings.

With a maximum capacity of 120 people in banquet set up style and 180 for cocktail, it undoubtedly becomes the key to surprise and leave an indelible memory.