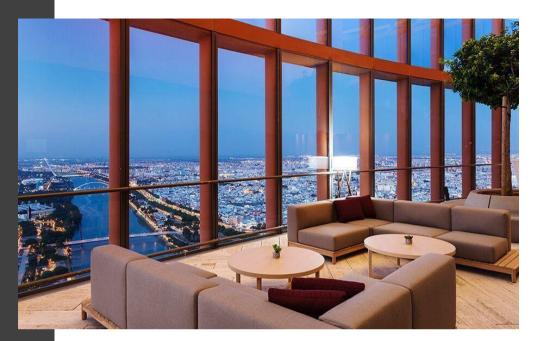

## LOBBY BAR 34TH FLOOR

A meeting place where our clients can enjoy a leisurely drink, a few cocktails or a light meal.

A relaxed space which reflects the tranquillity of a hotel that is both modern and welcoming.