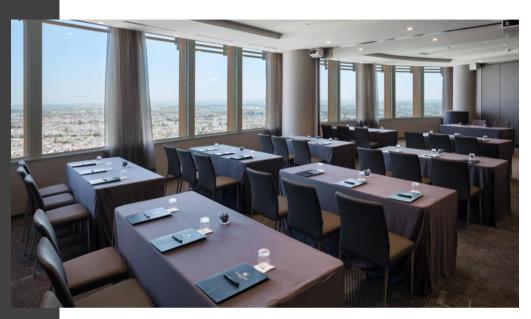

#### MEETING ROOMS

The hotel has a total of 17 meeting rooms of different capacities, spread over 4 floors.

All rooms benefit from natural light, integrated screens, projectors and free Wi-Fi.

Thanks to their versatility, these rooms are perfect for all types of events such as meetings, gala dinners, business buffets and private breakfasts for conventions, events, groups and incentive groups.

#### 19TH FLOOR

This floor is dedicated par excellence to events. It offers two spaces that guarantee complete privacy and a multitude branding options.

Alameda room, with a total floor space of 234m2 and capacity for up to 250 pax in theatre layout, has three 305x172cm screens and integrated projectors with sound system

The Banqueting room (391m2) is perfect for all types of banquets, coffee breaks, gala dinners or as an exhibition area. Private check-in for groups and private breakfasts for up to 180 pax.