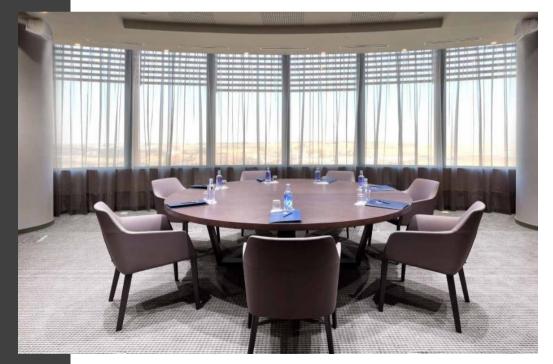

#### MEETING ROOMS

The hotel has a total of 17 meeting rooms of different capacities, spread over 4 floors.

All rooms benefit from natural light, integrated screens, projectors and free Wi-Fi.

Thanks to their versatility, these rooms are perfect for all types of events such as meetings, gala dinners, business buffets and private breakfasts for conventions, events, groups and incentive groups.