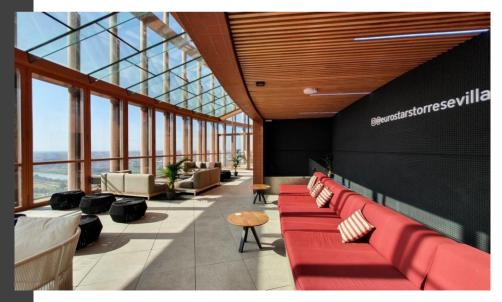

## LOBBY BAR 34TH FLOOR

A meeting place where our clients can enjoy a leisurely drink, a few cocktails or a light meal.

A relaxed space which reflects the tranquillity of a hotel that is both modern and welcoming.